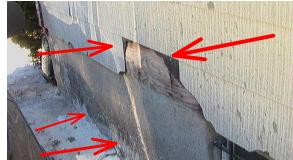

Defective Item needs immediate repair or replacement. It is unable to perform its intended function.

Unsatisfactory

1. Unsatisfactory Driveway: driveway skirt has settlement damage - driveway also has settlement - driveway is pitching towards home

# Lots and Grounds (Continued)

Driveway: (continued)

Front of home Steps To Building -

2. Unsatisfactory Steps brick major settlement

### Side of home Steps To Building -

3. Unsatisfactory Steps brick major settlement