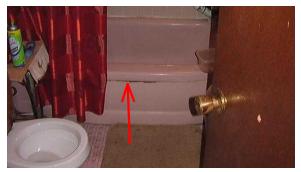

#### 1st floor main Bathroom -

 Unsatisfactory Tub/Surround: Porcelain tub replace rusted tub

2. Unsatisfactory Shower Body: leaking shower body

Page 15 of 30 Sample 1 .pt5