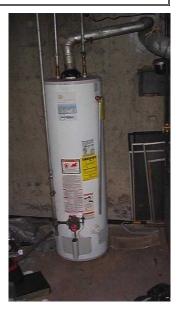

## Plumbing (Continued)

2. Unsatisfactory Water Heater Operation: Inadequate Evidence of past or present water leakage in drain tube from pressure relief valve, Flue pipe backdrafting, Water heater is nearing the end of it's design life