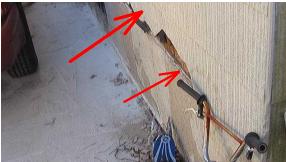

Rear of Home Chimney ·

7. Unsatisfactory Chimney: Brick Chimney requires tuck point repairs, Bricks have broken or popped surfaces- repairs required - Chimney footing is damaged from settlement

Chimney: (continued)

8. Unsatisfactory Chimney Flashing: Aluminum

9. Unsatisfactory Flue/Flue Cap: missing cap