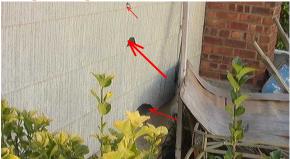

#### Front Exterior Surface ·

1. Unsatisfactory Type: Brick veneer

Exterior Surface

2. Unsatisfactory Type: Asbestos Shingles asbestos shingles are loose and damaged, water is getting into home ..

# Exterior Surface and Components (Continued)

Type: (continued)

3. Unsatisfactory Soffits: Vinyl Loose

4. Unsatisfactory Windows: Wood double hung Cracked, broken or missing glass, windows are beyond there life span - all windows are leaking water thru inner walls