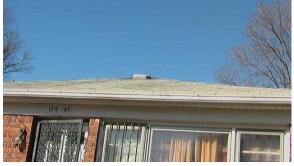

#### Main Roof Surface -

1. Method of Inspection: On roof

2. Unsatisfactory Material: Asphalt shingle Roof existing beyond design life, Shingles nailed improperly, Roof at end of useful life, Roof shows signs of deterioration, Roof spongy to walk on

Material: (continued)

- 3. Approximate Age: 25+
- 4. Unsatisfactory Flashing: Aluminum Improper installation
- 5. Unsatisfactory Electrical Mast: Weather head not properly secured
- 6. Unsatisfactory Gutters: Aluminum Gutters have negative flow and are holding water,