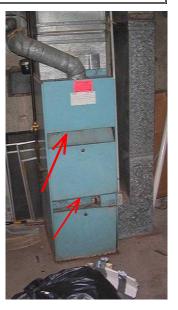

## Heating System (Continued)

2. Unsatisfactory Heating System Operation: Inadequate, REPLACEMENT NEEDED Furnace existing beyond design life

- 3. Unsatisfactory Heat Exchanger:
- 4. Unsatisfactory Distribution:
- 5. Unsatisfactory Blower Fan