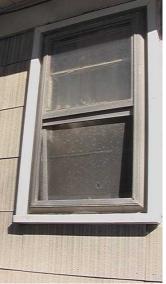

# Exterior Surface and Components (Continued)

Type: (continued)

3. Unsatisfactory Soffits: Vinyl Loose

4. Unsatisfactory Windows: Wood double hung Cracked, broken or missing glass, windows are beyond there life span - all windows are leaking water thru inner walls