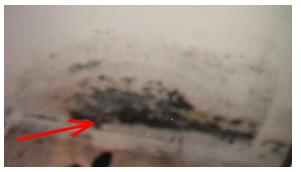

#### Main Basement -

1. Unsatisfactory Ceiling:

2. Unsatisfactory Walls: Mold present-potential health concern-needs removal/correction

3. Unsatisfactory Floor: major water damage present , mold present - dirt under basement floor has wash away due to the sewer trap open caps. the basement floor is floating and needs support