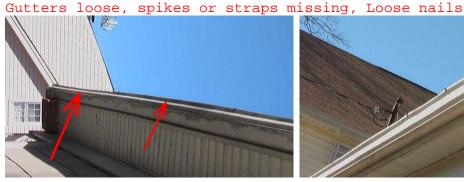

Material: (continued)

- 3. Approximate Age: 25+
- 4. Unsatisfactory Flashing: Aluminum Improper installation
- 5. Unsatisfactory Electrical Mast: Weather head not properly secured
- 6. Unsatisfactory Gutters: Aluminum Gutters have negative flow and are holding water,