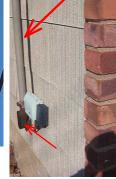

Defective Item needs immediate repair or replacement. It is unable to perform its intended function.

Unsatisfactory

1. Service Size Amps: 100 Volts: 110-120 VAC

2. Unsatisfactory Service: Aluminum weather head is pulling away from home ... water is

leaking into electric box thru conduit

3. Marginal Conductor Type:

4. Marginal Ground:

5. Not Present Smoke Detectors: