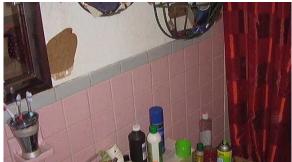

#### 1st floor main Bathroom -

 Unsatisfactory Tub/Surround: Porcelain tub replace rusted tub

2. Unsatisfactory Shower Body: leaking shower body

Page 15 of 30 Sample 1 .pt5

## Bathroom (Continued)

3. Unsatisfactory Walls: damaged walls in bath

4. Unsatisfactory Windows: Wood double hung Painted shut