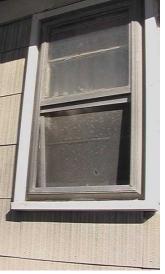

# Exterior Surface and Components (Continued)

Type: (continued)

3. Unsatisfactory Soffits: Vinyl Loose

4. Unsatisfactory Windows: Wood double hung Cracked, broken or missing glass, windows are beyond there life span - all windows are leaking water thru inner walls