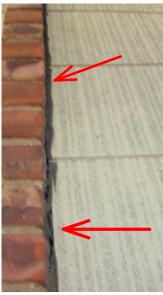

# Lots and Grounds (Continued)

Driveway: (continued)

Front of home Steps To Building -

2. Unsatisfactory Steps brick major settlement

### Side of home Steps To Building -

3. Unsatisfactory Steps brick major settlement