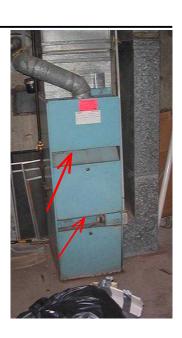

## Heating System (Continued)

2. Unsatisfactory Heating System Operation: Inadequate, REPLACEMENT NEEDED Furnace existing beyond design life

- 3. Unsatisfactory Heat Exchanger:
- 4. Unsatisfactory Distribution:
- 5. Unsatisfactory Blower Fan