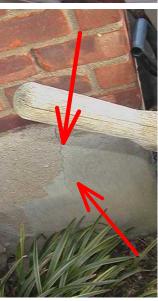

# Lots and Grounds (Continued)

Driveway: (continued)

Front of home Steps To Building -

2. Unsatisfactory Steps brick major settlement

### Side of home Steps To Building -

3. Unsatisfactory Steps brick major settlement