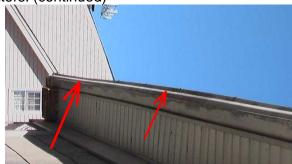

Material: (continued)

- 3. Approximate Age: 25+
- 4. Unsatisfactory Flashing: Aluminum Improper installation
- 5. Unsatisfactory Electrical Mast: Weather head not properly secured
- 6. Unsatisfactory Gutters: Aluminum Gutters have negative flow and are holding water,