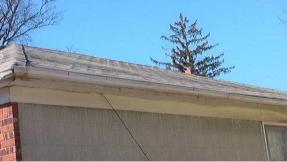

Rear of Home Chimney ·

7. Unsatisfactory Chimney: Brick Chimney requires tuck point repairs, Bricks have broken or popped surfaces- repairs required - Chimney footing is damaged from settlement

Chimney: (continued)

8. Unsatisfactory Chimney Flashing: Aluminum

9. Unsatisfactory Flue/Flue Cap: missing cap