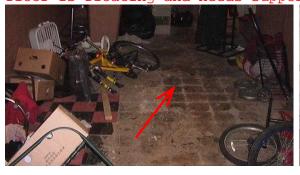

#### Main Basement -

1. Unsatisfactory Ceiling:

2. Unsatisfactory Walls: Mold present-potential health concern-needs removal/correction

3. Unsatisfactory Floor: major water damage present , mold present - dirt under basement floor has wash away due to the sewer trap open caps. the basement floor is floating and needs support

## **Basement (Continued)**

Floor: (continued)

4. Unsatisfactory Water Damage: entire basement major water damage in basement