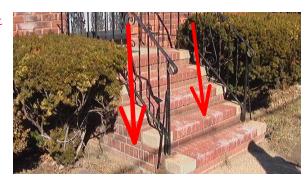

# Lots and Grounds (Continued)

Driveway: (continued)

Front of home Steps To Building -

2. Unsatisfactory Steps brick major settlement

### Side of home Steps To Building -

3. Unsatisfactory Steps brick major settlement