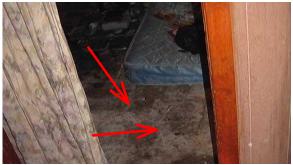

Defective Item needs immediate repair or replacement. It is unable to perform its intended function.

Unsatisfactory

1. Unsatisfactory Water Damage Extensive Extensive water damage noted thru out the home

#### Main Basement -

1. Unsatisfactory Ceiling:

2. Unsatisfactory Walls: Mold present-potential health concern-needs removal/correction

3. Unsatisfactory Floor: major water damage present , mold present - dirt under basement floor has wash away due to the sewer trap open caps. the basement floor is floating and needs support

## **Basement (Continued)**

Floor: (continued)

4. Unsatisfactory Water Damage: entire basement major water damage in basement