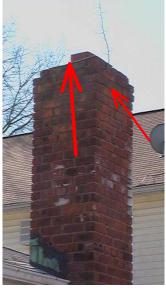

Rear of Home Chimney ·

7. Unsatisfactory Chimney: Brick Chimney requires tuck point repairs, Bricks have broken or popped surfaces- repairs required - Chimney footing is damaged from settlement

Chimney: (continued)

8. Unsatisfactory Chimney Flashing: Aluminum

9. Unsatisfactory Flue/Flue Cap: missing cap