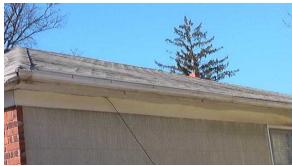

Material: (continued)

- 3. Approximate Age: 25+
- 4. Unsatisfactory Flashing: Aluminum Improper installation
- 5. Unsatisfactory Electrical Mast: Weather head not properly secured
- 6. Unsatisfactory Gutters: Aluminum Gutters have negative flow and are holding water,