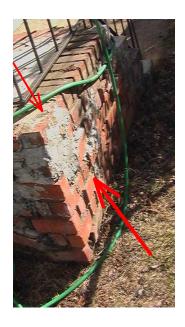

# Lots and Grounds (Continued)

Driveway: (continued)

Front of home Steps To Building -

2. Unsatisfactory Steps brick major settlement

### Side of home Steps To Building -

3. Unsatisfactory Steps brick major settlement