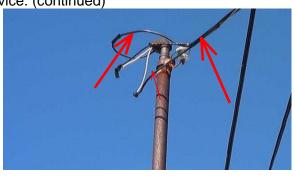

Material: (continued)

- 3. Approximate Age: 25+
- 4. Unsatisfactory Flashing: Aluminum Improper installation
- 5. Unsatisfactory Electrical Mast: Weather head not properly secured
- 6. Unsatisfactory Gutters: Aluminum Gutters have negative flow and are holding water,

Defective Item needs immediate repair or replacement. It is unable to perform its intended function.

Unsatisfactory

1. Service Size Amps: 100 Volts: 110-120 VAC

2. Unsatisfactory Service: Aluminum weather head is pulling away from home ... water is