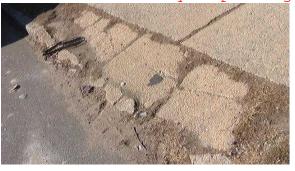

Defective Item needs immediate repair or replacement. It is unable to perform its intended function.

Unsatisfactory

1. Unsatisfactory Driveway: driveway skirt has settlement damage - driveway also has settlement - driveway is pitching towards home