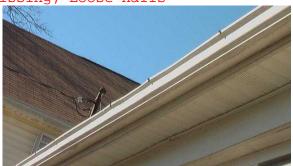

Material: (continued)

- 3. Approximate Age: 25+
- 4. Unsatisfactory Flashing: Aluminum Improper installation
- 5. Unsatisfactory Electrical Mast: Weather head not properly secured
- 6. Unsatisfactory Gutters: Aluminum Gutters have negative flow and are holding water,