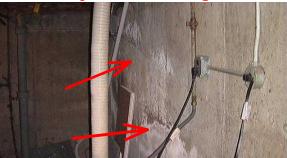

Defective Item needs immediate repair or replacement. It is unable to perform its intended function.

Unsatisfactory

1. Service Size Amps: 100 Volts: 110-120 VAC

2. Unsatisfactory Service: Aluminum weather head is pulling away from home ... water is

leaking into electric box thru conduit

3. Marginal Conductor Type:

4. Marginal Ground:

5. Not Present Smoke Detectors:

## Electrical (Continued)

Electric Panel -

6. Unsatisfactory Manufacturer: Federal Pacific Federal Pacific panel breakers have a history of not tripping when circuit overloading exists

- 7. Unsatisfactory GFCI: Not present GFCI not present
- 8. Is the panel bonded? No Panel bonding straps missing