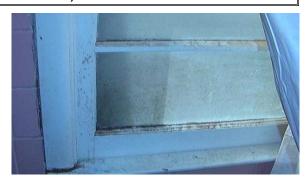

## Bathroom (Continued)

3. Unsatisfactory Walls: damaged walls in bath

4. Unsatisfactory Windows: Wood double hung Painted shut