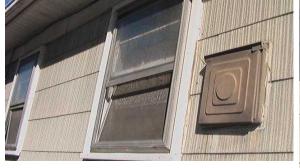

# Exterior Surface and Components (Continued)

Type: (continued)

3. Unsatisfactory Soffits: Vinyl Loose

4. Unsatisfactory Windows: Wood double hung Cracked, broken or missing glass, windows are beyond there life span - all windows are leaking water thru inner walls