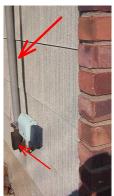

Defective Item needs immediate repair or replacement. It is unable to perform its intended function.

Unsatisfactory

1. Service Size Amps: 100 Volts: 110-120 VAC

2. Unsatisfactory Service: Aluminum weather head is pulling away from home ... water is

leaking into electric box thru conduit

3. Marginal Conductor Type:

4. Marginal Ground:

5. Not Present Smoke Detectors: