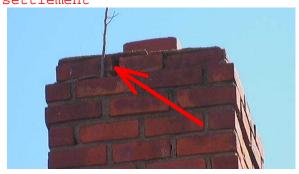

Rear of Home Chimney ·

7. Unsatisfactory Chimney: Brick Chimney requires tuck point repairs, Bricks have broken or popped surfaces- repairs required - Chimney footing is damaged from settlement

Chimney: (continued)

8. Unsatisfactory Chimney Flashing: Aluminum

9. Unsatisfactory Flue/Flue Cap: missing cap