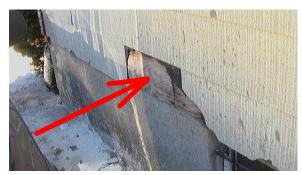

Defective Item needs immediate repair or replacement. It is unable to perform its intended function.

Unsatisfactory

1. Unsatisfactory Driveway: driveway skirt has settlement damage - driveway also has settlement - driveway is pitching towards home

# Lots and Grounds (Continued)

Driveway: (continued)

Front of home Steps To Building -

2. Unsatisfactory Steps brick major settlement