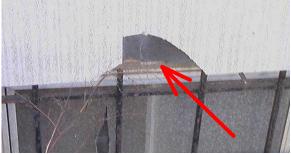

#### Front Exterior Surface ·

1. Unsatisfactory Type: Brick veneer

Exterior Surface

2. Unsatisfactory Type: Asbestos Shingles asbestos shingles are loose and damaged, water is getting into home ..

# Exterior Surface and Components (Continued)

Type: (continued)

3. Unsatisfactory Soffits: Vinyl Loose

4. Unsatisfactory Windows: Wood double hung Cracked, broken or missing glass, windows are beyond there life span - all windows are leaking water thru inner walls