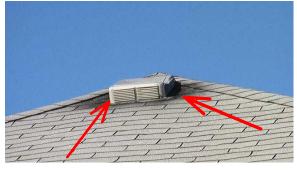

#### Main Roof Surface -

1. Method of Inspection: On roof

2. Unsatisfactory Material: Asphalt shingle Roof existing beyond design life, Shingles nailed improperly, Roof at end of useful life, Roof shows signs of deterioration, Roof spongy to walk on

Material: (continued)

- 3. Approximate Age: 25+
- 4. Unsatisfactory Flashing: Aluminum Improper installation
- 5. Unsatisfactory Electrical Mast: Weather head not properly secured
- 6. Unsatisfactory Gutters: Aluminum Gutters have negative flow and are holding water,