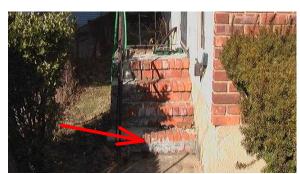

# Lots and Grounds (Continued)

Driveway: (continued)

Front of home Steps To Building -

2. Unsatisfactory Steps brick major settlement

### Side of home Steps To Building -

3. Unsatisfactory Steps brick major settlement