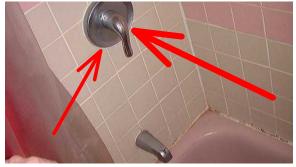

#### 1st floor main Bathroom -

 Unsatisfactory Tub/Surround: Porcelain tub replace rusted tub

2. Unsatisfactory Shower Body: leaking shower body

Page 15 of 30 Sample 1 .pt5