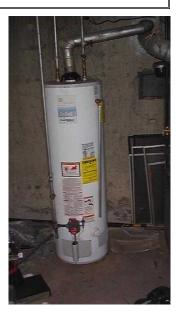

## Plumbing (Continued)

2. Unsatisfactory Water Heater Operation: Inadequate Evidence of past or present water leakage in drain tube from pressure relief valve, Flue pipe backdrafting, Water heater is nearing the end of it's design life