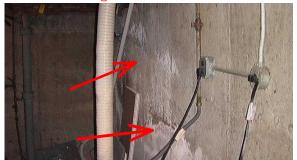

Defective Item needs immediate repair or replacement. It is unable to perform its intended function.

Unsatisfactory

1. Service Size Amps: 100 Volts: 110-120 VAC

2. Unsatisfactory Service: Aluminum weather head is pulling away from home ... water is

leaking into electric box thru conduit

3. Marginal Conductor Type:

4. Marginal Ground:

5. Not Present Smoke Detectors: