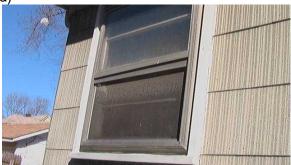

# Exterior Surface and Components (Continued)

Type: (continued)

3. Unsatisfactory Soffits: Vinyl Loose

4. Unsatisfactory Windows: Wood double hung Cracked, broken or missing glass, windows are beyond there life span - all windows are leaking water thru inner walls