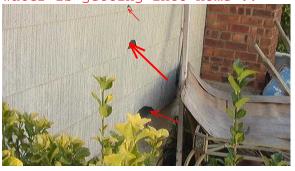

#### Front Exterior Surface ·

1. Unsatisfactory Type: Brick veneer

Exterior Surface

2. Unsatisfactory Type: Asbestos Shingles asbestos shingles are loose and damaged, water is getting into home ..