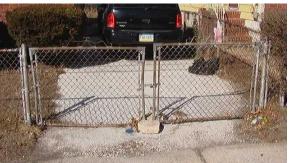

Defective Item needs immediate repair or replacement. It is unable to perform its intended function.

Unsatisfactory

1. Unsatisfactory Driveway: driveway skirt has settlement damage - driveway also has settlement - driveway is pitching towards home