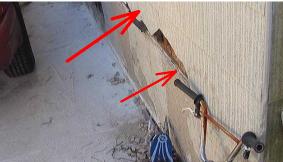

Defective Item needs immediate repair or replacement. It is unable to perform its intended function.

Unsatisfactory

1. Unsatisfactory Driveway: driveway skirt has settlement damage - driveway also has settlement - driveway is pitching towards home

# Lots and Grounds (Continued)

Driveway: (continued)

Front of home Steps To Building -

2. Unsatisfactory Steps brick major settlement

### Side of home Steps To Building -

3. Unsatisfactory Steps brick major settlement