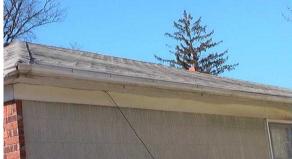

#### Main Roof Surface -

1. Method of Inspection: On roof

2. Unsatisfactory Material: Asphalt shingle Roof existing beyond design life, Shingles nailed improperly, Roof at end of useful life, Roof shows signs of deterioration, Roof spongy to walk on

Material: (continued)

- 3. Approximate Age: 25+
- 4. Unsatisfactory Flashing: Aluminum Improper installation
- 5. Unsatisfactory Electrical Mast: Weather head not properly secured
- 6. Unsatisfactory Gutters: Aluminum Gutters have negative flow and are holding water,