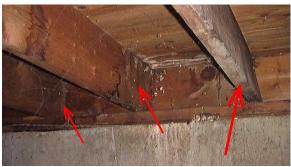

Defective Item needs immediate repair or replacement. It is unable to perform its intended function.

Unsatisfactory

1. Unsatisfactory Water Damage Extensive Extensive water damage noted thru out the home

2. Unsatisfactory Differential Movement: North East Wall

Hydrostatic pressure is pushing into basement wall 3 feet down and causing basement wall to push wall to bow out first floor wall.

3. Unsatisfactory North Exerior Wall: the North exterior wall water damage in the wall which has weakened the wall