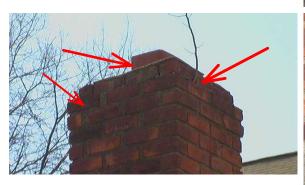

Rear of Home Chimney ·

7. Unsatisfactory Chimney: Brick Chimney requires tuck point repairs, Bricks have broken or popped surfaces- repairs required - Chimney footing is damaged from settlement

Chimney: (continued)

8. Unsatisfactory Chimney Flashing: Aluminum

9. Unsatisfactory Flue/Flue Cap: missing cap