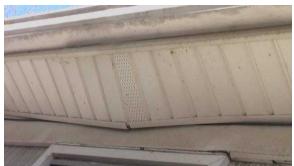

# Exterior Surface and Components (Continued)

Type: (continued)

3. Unsatisfactory Soffits: Vinyl Loose

4. Unsatisfactory Windows: Wood double hung Cracked, broken or missing glass, windows are beyond there life span - all windows are leaking water thru inner walls