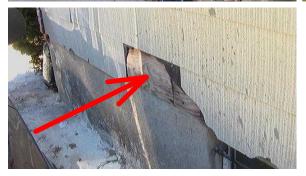

Rear of Home Chimney ·

7. Unsatisfactory Chimney: Brick Chimney requires tuck point repairs, Bricks have broken or popped surfaces- repairs required - Chimney footing is damaged from settlement

Chimney: (continued)

8. Unsatisfactory Chimney Flashing: Aluminum

9. Unsatisfactory Flue/Flue Cap: missing cap