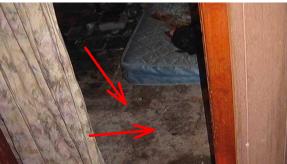

Defective Item needs immediate repair or replacement. It is unable to perform its intended function.

Unsatisfactory

1. Unsatisfactory Water Damage Extensive Extensive water damage noted thru out the home

#### Main Basement -

1. Unsatisfactory Ceiling:

2. Unsatisfactory Walls: Mold present-potential health concern-needs removal/correction

3. Unsatisfactory Floor: major water damage present , mold present - dirt under basement floor has wash away due to the sewer trap open caps. the basement floor is floating and needs support

## **Basement (Continued)**

Floor: (continued)

4. Unsatisfactory Water Damage: entire basement major water damage in basement