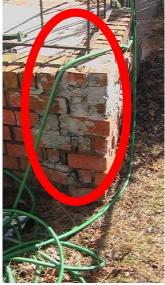

# Lots and Grounds (Continued)

Driveway: (continued)

Front of home Steps To Building -

2. Unsatisfactory Steps brick major settlement

### Side of home Steps To Building -

3. Unsatisfactory Steps brick major settlement