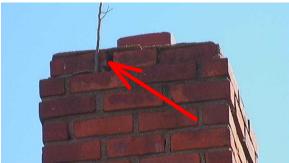

Rear of Home Chimney ·

7. Unsatisfactory Chimney: Brick Chimney requires tuck point repairs, Bricks have broken or popped surfaces- repairs required - Chimney footing is damaged from settlement

Chimney: (continued)