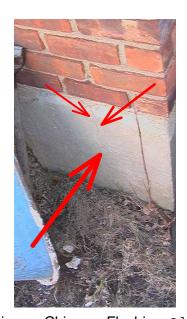

#### Front Exterior Surface ·

1. Unsatisfactory Type: Brick veneer

Exterior Surface

2. Unsatisfactory Type: Asbestos Shingles asbestos shingles are loose and damaged, water is getting into home ..

# Exterior Surface and Components (Continued)

Type: (continued)

3. Unsatisfactory Soffits: Vinyl Loose

4. Unsatisfactory Windows: Wood double hung Cracked, broken or missing glass, windows are beyond there life span - all windows are leaking water thru inner walls