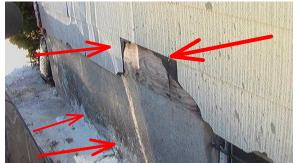

Defective Item needs immediate repair or replacement. It is unable to perform its intended function.

Unsatisfactory

1. Unsatisfactory Driveway: driveway skirt has settlement damage - driveway also has settlement - driveway is pitching towards home

# Lots and Grounds (Continued)

Driveway: (continued)

Front of home Steps To Building -

2. Unsatisfactory Steps brick major settlement

### Side of home Steps To Building -

3. Unsatisfactory Steps brick major settlement