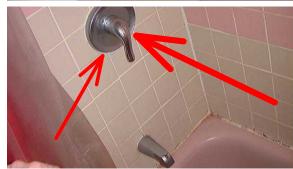

#### 1st floor main Bathroom -

 Unsatisfactory Tub/Surround: Porcelain tub replace rusted tub

2. Unsatisfactory Shower Body: leaking shower body

Page 15 of 30 Sample 1 .pt5

## Bathroom (Continued)

3. Unsatisfactory Walls: damaged walls in bath

4. Unsatisfactory Windows: Wood double hung Painted shut