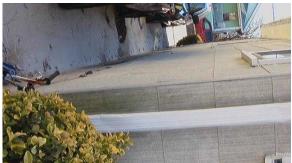

Defective Item needs immediate repair or replacement. It is unable to perform its intended function.

Unsatisfactory

1. Unsatisfactory Driveway: driveway skirt has settlement damage - driveway also has settlement - driveway is pitching towards home