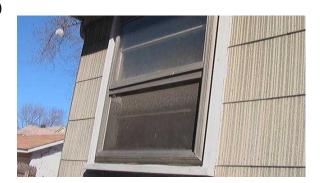

# Exterior Surface and Components (Continued)

Type: (continued)

3. Unsatisfactory Soffits: Vinyl Loose

4. Unsatisfactory Windows: Wood double hung Cracked, broken or missing glass, windows are beyond there life span - all windows are leaking water thru inner walls