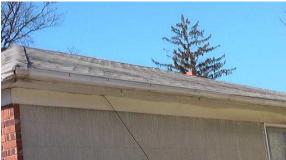

Material: (continued)

- 3. Approximate Age: 25+
- 4. Unsatisfactory Flashing: Aluminum Improper installation
- 5. Unsatisfactory Electrical Mast: Weather head not properly secured
- 6. Unsatisfactory Gutters: Aluminum Gutters have negative flow and are holding water,