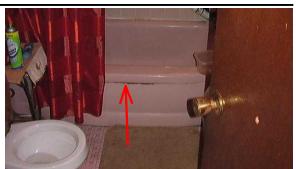

#### 1st floor main Bathroom -

 Unsatisfactory Tub/Surround: Porcelain tub replace rusted tub

2. Unsatisfactory Shower Body: leaking shower body

Page 15 of 30 Sample 1 .pt5