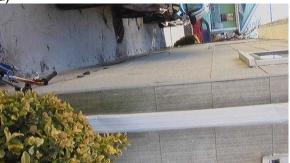

# Lots and Grounds (Continued)

Driveway: (continued)

Front of home Steps To Building -

2. Unsatisfactory Steps brick major settlement

### Side of home Steps To Building -

3. Unsatisfactory Steps brick major settlement