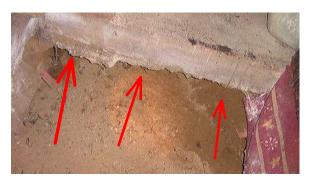

#### Main Basement -

1. Unsatisfactory Ceiling:

2. Unsatisfactory Walls: Mold present-potential health concern-needs removal/correction

3. Unsatisfactory Floor: major water damage present , mold present - dirt under basement floor has wash away due to the sewer trap open caps. the basement floor is floating and needs support