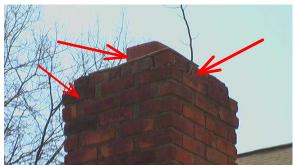

Rear of Home Chimney ·

7. Unsatisfactory Chimney: Brick Chimney requires tuck point repairs, Bricks have broken or popped surfaces- repairs required - Chimney footing is damaged from settlement

Chimney: (continued)

8. Unsatisfactory Chimney Flashing: Aluminum

9. Unsatisfactory Flue/Flue Cap: missing cap