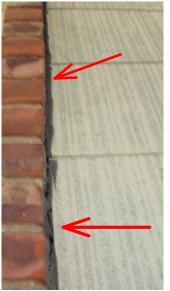

# Lots and Grounds (Continued)

Driveway: (continued)

Front of home Steps To Building -

2. Unsatisfactory Steps brick major settlement

### Side of home Steps To Building -

3. Unsatisfactory Steps brick major settlement