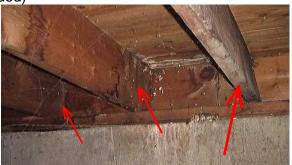

#### Main Basement -

1. Unsatisfactory Ceiling:

2. Unsatisfactory Walls: Mold present-potential health concern-needs removal/correction

3. Unsatisfactory Floor: major water damage present , mold present - dirt under basement floor has wash away due to the sewer trap open caps. the basement floor is floating and needs support