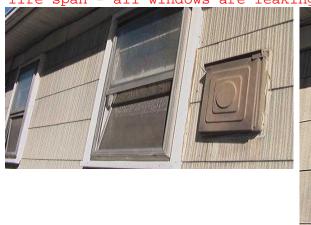

# Exterior Surface and Components (Continued)

Type: (continued)

3. Unsatisfactory Soffits: Vinyl Loose

4. Unsatisfactory Windows: Wood double hung Cracked, broken or missing glass, windows are beyond there life span - all windows are leaking water thru inner walls

## **Exterior Surface and Components (Continued)**

Windows: (continued)