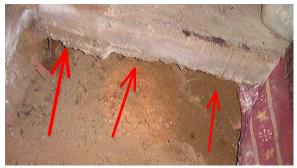

#### Main Basement -

1. Unsatisfactory Ceiling:

2. Unsatisfactory Walls: Mold present-potential health concern-needs removal/correction

3. Unsatisfactory Floor: major water damage present , mold present - dirt under basement floor has wash away due to the sewer trap open caps. the basement floor is floating and needs support

## **Basement (Continued)**

Floor: (continued)

4. Unsatisfactory Water Damage: entire basement major water damage in basement