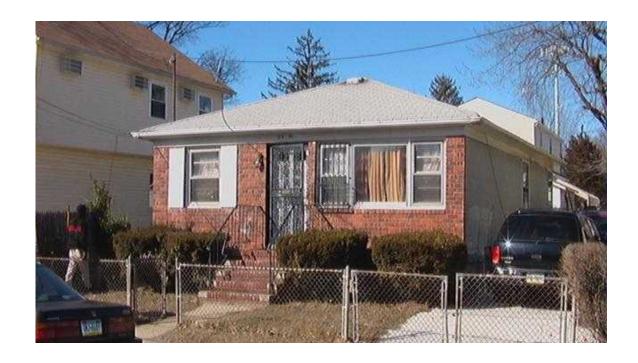

#### Front Exterior Surface ·

1. Unsatisfactory Type: Brick veneer

Exterior Surface

2. Unsatisfactory Type: Asbestos Shingles asbestos shingles are loose and damaged, water is getting into home ..

# Exterior Surface and Components (Continued)

Type: (continued)

3. Unsatisfactory Soffits: Vinyl Loose

4. Unsatisfactory Windows: Wood double hung Cracked, broken or missing glass, windows are beyond there life span - all windows are leaking water thru inner walls