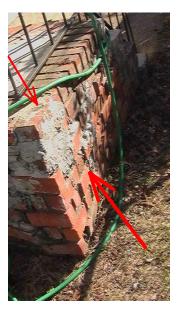

### Side of home Steps To Building -

3. Unsatisfactory Steps brick major settlement

# Lots and Grounds (Continued)

Steps (continued)