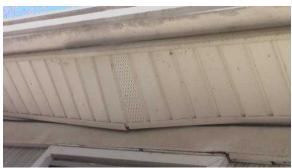

# Exterior Surface and Components (Continued)

Type: (continued)

3. Unsatisfactory Soffits: Vinyl Loose

4. Unsatisfactory Windows: Wood double hung Cracked, broken or missing glass, windows are beyond there life span - all windows are leaking water thru inner walls

## **Exterior Surface and Components (Continued)**

Windows: (continued)