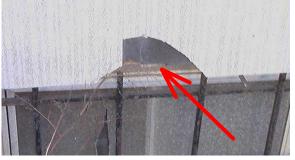

Rear of Home Chimney ·

7. Unsatisfactory Chimney: Brick Chimney requires tuck point repairs, Bricks have broken or popped surfaces- repairs required - Chimney footing is damaged from settlement

Chimney: (continued)

8. Unsatisfactory Chimney Flashing: Aluminum

9. Unsatisfactory Flue/Flue Cap: missing cap