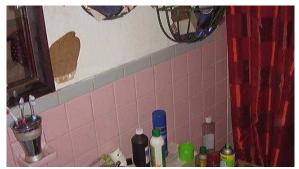

## Bathroom (Continued)

3. Unsatisfactory Walls: damaged walls in bath

4. Unsatisfactory Windows: Wood double hung Painted shut