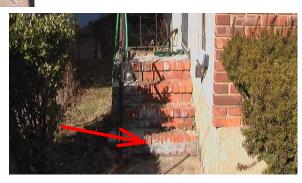

### Side of home Steps To Building -

3. Unsatisfactory Steps brick major settlement

# Lots and Grounds (Continued)

Steps (continued)