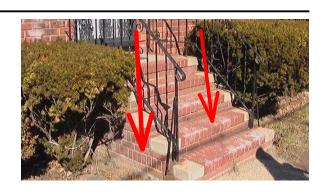

# Lots and Grounds (Continued)

Driveway: (continued)

Front of home Steps To Building -

2. Unsatisfactory Steps brick major settlement

### Side of home Steps To Building -

3. Unsatisfactory Steps brick major settlement