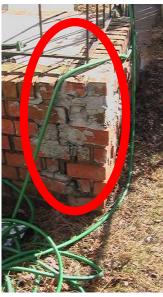

### Side of home Steps To Building -

3. Unsatisfactory Steps brick major settlement

# Lots and Grounds (Continued)

Steps (continued)