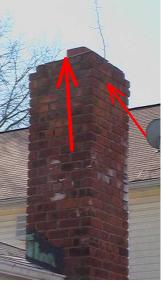

Rear of Home Chimney ·

7. Unsatisfactory Chimney: Brick Chimney requires tuck point repairs, Bricks have broken or popped surfaces- repairs required - Chimney footing is damaged from settlement

Chimney: (continued)

8. Unsatisfactory Chimney Flashing: Aluminum

9. Unsatisfactory Flue/Flue Cap: missing cap