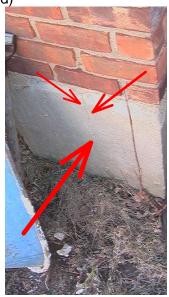

# Lots and Grounds (Continued)

Driveway: (continued)

Front of home Steps To Building -

2. Unsatisfactory Steps brick major settlement

### Side of home Steps To Building -

3. Unsatisfactory Steps brick major settlement