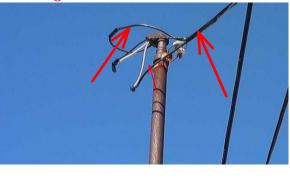

Material: (continued)

- 3. Approximate Age: 25+
- 4. Unsatisfactory Flashing: Aluminum Improper installation
- 5. Unsatisfactory Electrical Mast: Weather head not properly secured
- 6. Unsatisfactory Gutters: Aluminum Gutters have negative flow and are holding water,

Defective Item needs immediate repair or replacement. It is unable to perform its intended function.

Unsatisfactory

1. Service Size Amps: 100 Volts: 110-120 VAC

2. Unsatisfactory Service: Aluminum weather head is pulling away from home ... water is

leaking into electric box thru conduit

3. Marginal Conductor Type:

4. Marginal Ground:

5. Not Present Smoke Detectors: