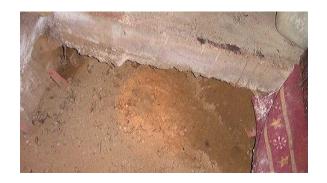

#### Main Basement -

1. Unsatisfactory Ceiling:

2. Unsatisfactory Walls: Mold present-potential health concern-needs removal/correction

3. Unsatisfactory Floor: major water damage present , mold present - dirt under basement floor has wash away due to the sewer trap open caps. the basement floor is floating and needs support

## **Basement (Continued)**

Floor: (continued)

4. Unsatisfactory Water Damage: entire basement major water damage in basement