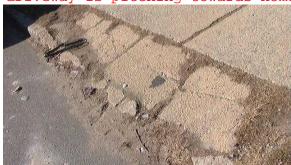

Defective Item needs immediate repair or replacement. It is unable to perform its intended function.

Unsatisfactory

1. Unsatisfactory Driveway: driveway skirt has settlement damage - driveway also has settlement - driveway is pitching towards home