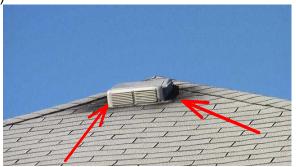

8. Unsatisfactory Chimney Flashing: Aluminum

9. Unsatisfactory Flue/Flue Cap: missing cap