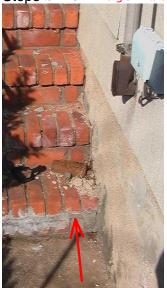

# Lots and Grounds (Continued)

Driveway: (continued)

Front of home Steps To Building -

2. Unsatisfactory Steps brick major settlement

### Side of home Steps To Building -

3. Unsatisfactory Steps brick major settlement