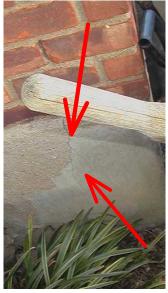

Defective Item needs immediate repair or replacement. It is unable to perform its intended function.

Unsatisfactory

1. Unsatisfactory Driveway: driveway skirt has settlement damage - driveway also has settlement - driveway is pitching towards home

# Lots and Grounds (Continued)

Driveway: (continued)

Front of home Steps To Building -

2. Unsatisfactory Steps brick major settlement

### Side of home Steps To Building -

3. Unsatisfactory Steps brick major settlement