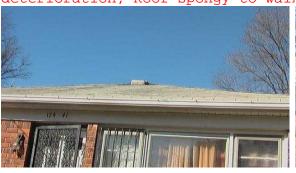

#### Main Roof Surface -

1. Method of Inspection: On roof

2. Unsatisfactory Material: Asphalt shingle Roof existing beyond design life, Shingles nailed improperly, Roof at end of useful life, Roof shows signs of deterioration, Roof spongy to walk on

Material: (continued)

- 3. Approximate Age: 25+
- 4. Unsatisfactory Flashing: Aluminum Improper installation
- 5. Unsatisfactory Electrical Mast: Weather head not properly secured
- 6. Unsatisfactory Gutters: Aluminum Gutters have negative flow and are holding water,