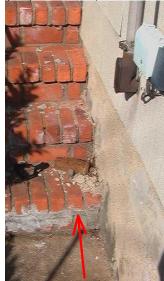

# Lots and Grounds (Continued)

Driveway: (continued)

Front of home Steps To Building -

2. Unsatisfactory Steps brick major settlement

### Side of home Steps To Building -

3. Unsatisfactory Steps brick major settlement