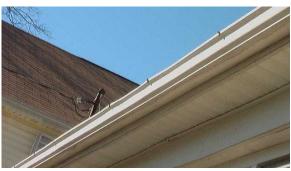

Material: (continued)

- 3. Approximate Age: 25+
- 4. Unsatisfactory Flashing: Aluminum Improper installation
- 5. Unsatisfactory Electrical Mast: Weather head not properly secured
- 6. Unsatisfactory Gutters: Aluminum Gutters have negative flow and are holding water,