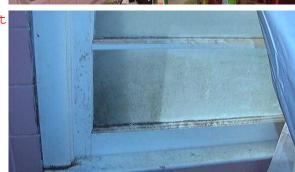

## Bathroom (Continued)

3. Unsatisfactory Walls: damaged walls in bath

4. Unsatisfactory Windows: Wood double hung Painted shut